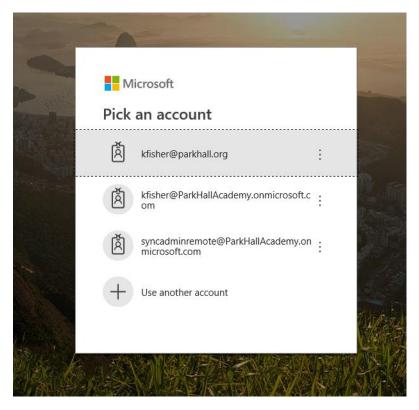

If you have, select your username

You will see the following screen come up

You will then see the following screen, your username should already be in there, if not your username is your email address and the password is the same as your system account