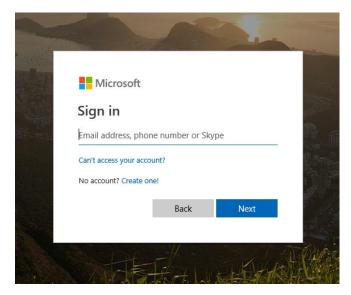

## How to Access Office 365 externally

Go to https://login.microsoftonline.com or go to the academy website go to staff area and click the office 365 link

You should see one of the following pages

If you have not logged on before